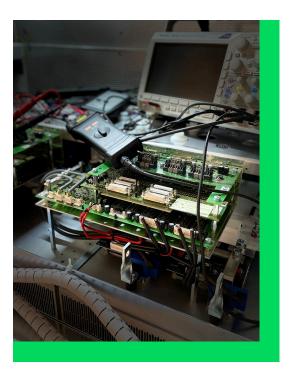

## ROOT CAUSE ANALYSIS AND REPAIR

We offer comprehensive Root Cause Analysis (RCA) for all power components of inverters. Our in-depth analysis uncovers critical error points, and through our engineering expertise, we collaborate with our clients to develop effective corrective measures.

### **ANALYTICS**

of assemblies and measurement of all individual components. Using precise measurement technology and in-depth expertise, we examine each component down to the smallest detail.

02