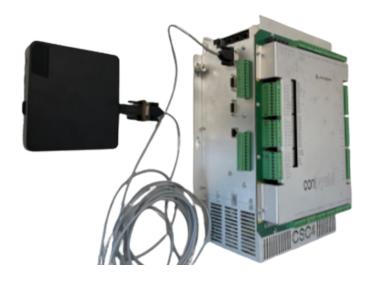

## Seamless Remote Access to Your Woodward™ CSC4 Controller

With krecotec's server-based remote access solution, you can securely connect to your CSC4 controller—anytime, anywhere. Designed for systems using Woodward™ converter technology, our service provides reliable, access based on your Level 2 or Level 3 credentials.

Gain full control of all known features and analytics, and make data-driven decisions—without being dependent.

Your controller. Your data. Always accessible.

## Your benefits

- Secure Remote Connectivity
- Full Feature Access
- Fast Setup, without modifying your existing systems
- Functionalities and analytics based on your password level
- Ensure efficient system troubleshooting